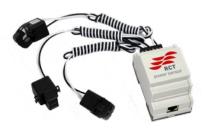

## POWER SENSOR 50 | 100

## EASY AND ACCURATE

Very high accuracy in the determination of the household consumption

Minimum power consumption due to best response times

User-friendly installation

| Power Sensor                               | 50                             | 100             |
|--------------------------------------------|--------------------------------|-----------------|
| GENERAL                                    |                                |                 |
| Maximum current                            | 3 x 50 A                       | 3 x 100 A       |
| Accuracy                                   | 1,5 %                          |                 |
| Dimensions evaluation unit (H x W x D)     | 91 x 72 x 44 mm                |                 |
| Dimensions current sensors (H $x$ W $x$ D) | 41 x 26 x 26 mm                | 67 x 51 x 41 mm |
| Current sensor cable length                | 1 m                            |                 |
| Max. cable diameter current sensor         | 10 mm                          | 24 mm           |
| IP-degree of protection                    | IP20                           |                 |
| Type of installation                       | DIN rail mounting / split core |                 |
| Operating temperature range                | +5°C +40°C                     |                 |