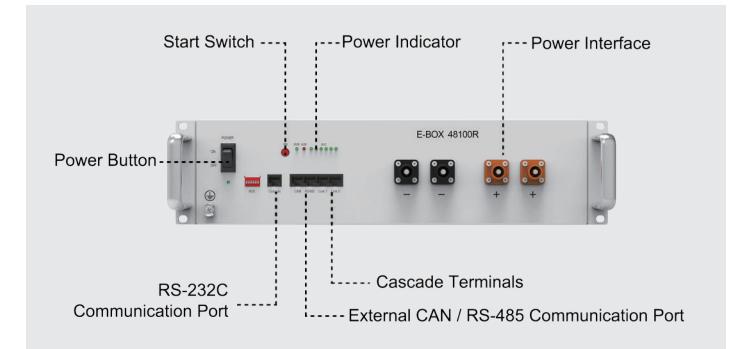

|
| Maximum Discharge Rate  | 50A                                                            |
| Round-Trip Efficiency   | ≥95%                                                           |
| Communication Protocol  | RS232, RS485, CAN                                              |
| Cycle Life              | ≥6000cycles                                                    |
| Calendar Life           | ≥10years                                                       |
| Operating Temperature   | -10°C~50°C                                                     |
| Connect style           | Parallel                                                       |
| Storage Temperature     | Within 1month: -20~55°C,1-3months: 0~35°C, 3-12months: 20~25°C |

## **Operation Panel**